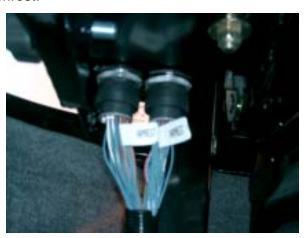

### **INSTALLATION**

Use the following procedure to properly install the Smartboom system.

1. Locate the 31 pin armrest bulkhead connector beneath the armrest.

- Locate the connector that matches the Smartboom harness.
   NOTE: Only 1 of the bulkhead connectors will plug into the Smartboom harness. The bulkhead connectors are sexed differently so you will not be able to tee into the wrong connector.
- 3. The master switch is already connected internally to the Smartboom harness.
- 4. Connect the power leads to a good source of switched power.
- 5. Installation is now complete.
- 6. Refer to the Smartboom Operators manual for console setup instructions.