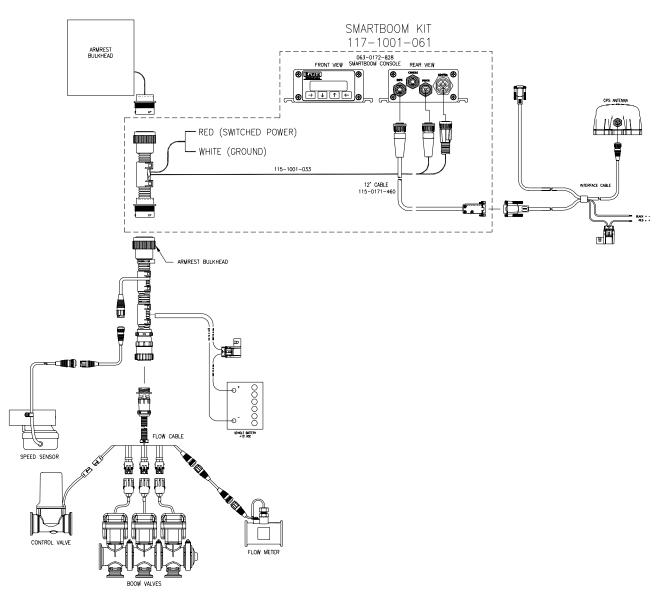

ion while Smartboom is in operation!

### **Notes:**

### CHAPTER

2

### **INSTALLATION**

Use the following procedure to properly install the Smartboom system.

1. Locate the 31 pin armrest bulkhead connector beneath the armrest.



- Locate the connector that matches the Smartboom harness.
   NOTE: Only 1 of the bulkhead connectors will plug into the Smartboom harness. The bulkhead connectors are sexed differently so you will not be able to tee into the wrong connector.
- 3. The master switch is already connected internally to the Smartboom harness.
- 4. Connect the power leads to a good source of switched power.
- 5. Installation is now complete.
- 6. Refer to the Smartboom Operators manual for console setup instructions.

### 7000 SERIES SPRA COUPE SMARTBOOM SYSTEM INSTALL SCHEMATIC



# R A V E N RAVEN INDUSTRIES

### **Limited Warranty**

### What Does this Warranty Cover?

This warranty covers all defects in workmanship or materials in your Raven Applied Technology Product under normal use, maintenance, and service.

### How Long is the Coverage Period?

Raven Applied Technology Products are covered by this warranty for 12 months after the date of purchase. This warranty coverage applies only to the original owner and is nontransferable.

### How Can I Get Service?

Bring the defective part and proof of purchase to your Raven Dealer. If your Dealer agrees with the warranty claim, the Dealer will send the part and proof of purchase to their distributor or to Raven Industries for final approval.

#### What Will Raven Industries Do?

Upon confirmation of the warranty c