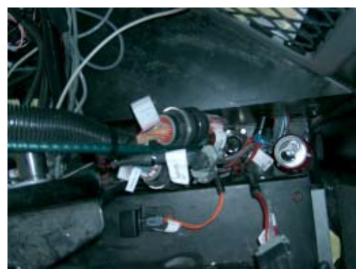

### **INSTALLATION**

Use the following procedure to properly install the Smartboom system.

1. Locate teh armrest bulkhead connections in the right rear corner of the cab.

Armrest bulkhead connectors

- 2. Locate 31 pin connector labeled "Adapter 2". Disconnect and tee-in Smartboom harness.
- 3. Connect power leads to a good source of switched power.
- 4. Installation is complete.