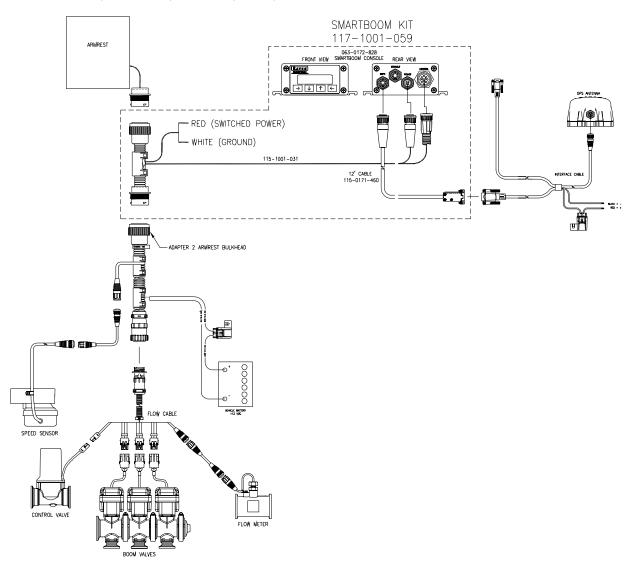

ftware and using the Smartboom system.



**Important!** All boom switches must be in the OFF position while Smartboom is in operation!



**Helpful Hint:** The vehicle master switch is already connected to the Smartboom Console via the Smartboom harness.

Rogator SS874/SS1074/1274C ('06+)/1286C SmartBoom Installation Manual

#### Notes:





### **INSTALLATION**

Use the following procedure to properly install the Smartboom system.

1. Locate teh armrest bulkhead connections in the right rear corner of the cab.



Armrest bulkhead connectors

- 2. Locate 31 pin connector labeled "Adapter 2". Disconnect and tee-in Smartboom harness.
- 3. Connect power leads to a good source of switched power.
- 4. Installation is complete.

SS874/SS1074/1274C('06+)1286C SMARTBOOM SYSTEM INSTALL SCHEMATIC



4

# RAVEN INDUSTRIES

 $\frown$ 

S

 $\circ$ 

## LIMITED WARRANTY

#### WHAT IS COVERED?

This warranty covers all defects in workmanship or materials in your Raven Flow Control Product under normal use, maintenance, and service.

#### HOW LONG IS THE COVERAGE PERIOD?

This warranty coverage runs for 12 months from the purchase date of your Raven Flow Control Product. This warranty coverage applies only to the original owner and is not transferrable.

#### HOW CAN YOU GET SERVICE?

Bring the defective part, and proof of date of purchase, to your local dealer. If your dealer agrees with the warranty claim, he will send the part, and proof of purchase to his distributor or to Raven for final approval.

#### WHAT WILL RAVEN INDUSTRIES DO?

When our inspection proves the warranty claim, w