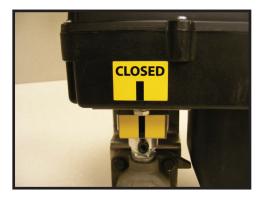

Figure 1

Figure 2

**2.** Wipe surface clean and dry before applying the enclosed label to housing in the location shown in figure 3.

Figure 3

Control Valve Indicator Bracket Installation Installation Sheet (P/N 016-0171-237 Rev B 10/12 E20419)