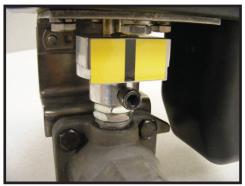

## Control Valve Indicator Bracket Kit Installation Sheet

To install the Control Valve Indicator Kit (P/N 117-0171-219):

1. Slide the Indicator Bracket (P/N 107-0171-858) over the shaft coupler as shown in figure 1. Make sure the tabs snap into the back of the coupler (figure 2).

Figure 1

Figure 2

**2.** Wipe surface clean and dry before applying the enclosed label to housing in the location shown in figure 3.

Figure 3

Control Valve Indicator Bracket Installation Installation Sheet (P/N 016-0171-237 Rev B 10/12 E20419)