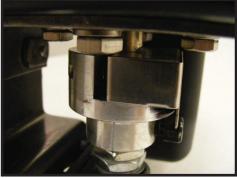

## Control Valve Indicator Bracket Kit Installation Sheet

To install the Control Valve Indicator Kit (P/N 117-0171-219):

1. Slide the Indicator Bracket (P/N 107-0171-858) over the shaft coupler as shown in figure 1. Make sure the tabs snap into the back of the coupler (figure 2).

Figure 1

Figure 2

**2.** Wipe surface clean and dry before applying the enclosed label to housing in the location shown in figure 3.

Figure 3

Control Valve Indicator Bracket Installation Installation Sheet (P/N 016-0171-237 Rev B 10/12 E20419)