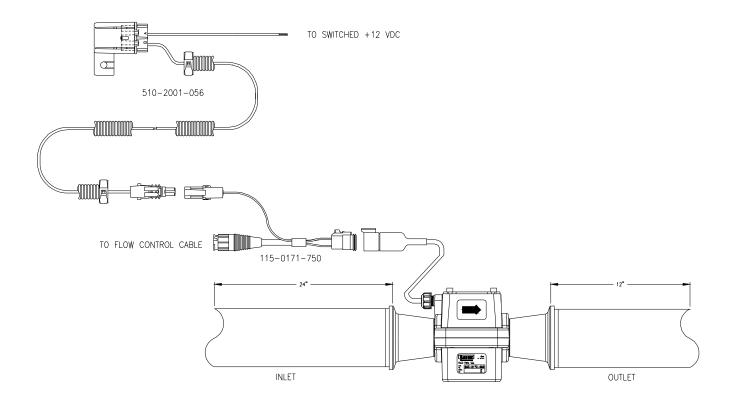

## **Mag Flow Meter Installation Instructions**

- 1. Note the arrow indicating the direction of flow. Reversing flow through the meter will affect the calibration. Refer to illustration below.
- 2. Plumb the flow meter so there is a minimum straight run of pipe or hose 24 inches before and 12 inches after the flow meter. Refer to illustration below.
- 3. <u>There shall be no elbows</u> or change in size of plumbing with in the limits set in step 1. Avoid plumbing that will result in turbulent flow.
- 4. Secure the flow meter to a solid support.
- 5. Flow meter requires adapter cables.
  - a. 510-2001-056
  - b. 115-0171-750