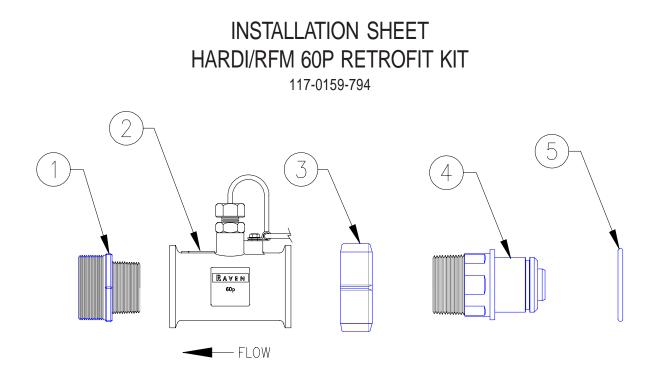

| ITEM | DESCRIPTION                                     | RAVEN PART # |
|------|-------------------------------------------------|--------------|
| 1    | Adapter, Female to 1 1/2" MNPT                  | 107-0171-379 |
| 2    | Flowmeter, RFM 60P                              | 063-0171-793 |
|      | (NOT INCLUDED IN KIT - MUST BE PURCHASED SEPERA | ATELY)       |
| 3    | Nut, Adapter, Hardi                             | 333-0009-094 |
| 4    | Adapter, Male to 1 1/2" MNPT                    | 107-0171-380 |
| 5    | O-Ring, Viton                                   | 219-0000-107 |

## NOTES:

- 1. Assemble o-ring (item 5) to adapter (item 4).
- 2. Slide nut (item 3) onto adapter (item 4) until wrench flats on adapter are visible (see figure 1).
- 3. Thread items in step 2 onto the flowmeter (item 2) on the inlet side. Use thread sealant on threads.
- 4. Thread adapter (item 1) into the outlet side of flowmeter. Use thread sealant on threads.

FIGURE 1