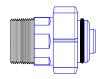

## NOTES:

- 1. Assemble o-ring (item 5) to adapter (item 4).
- 2. Slide nut (item 3) onto adapter (item 4) until wrench flats on adapter are visible (see figure 1).
- 3. Thread items in step 2 onto the flowmeter (item 2) on the inlet side. Use thread sealant on threads.
- 4. Thread adapter (item 1) into the outlet side of flowmeter. Use thread sealant on threads.

FIGURE 1