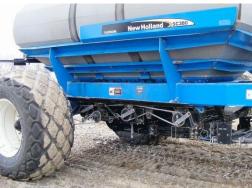

- Install hydraulic motors on right hand end of the meter roller shaft, where the current ground or electric/hydraulic drive mounts.
- Remove the existing ground drive or electric and hydraulic drive configuration from the cart. Remove roll pins from the ends of the meter roller shafts.

• Attach bracket to mounting tabs on cart frame as shown.

- Loosely mount hyd motor to bracket. Motor can be mounted in either the top or bottom mounting holes to turn the motor 180°.
- Insert hex adapter into motor and coupler between adapter and the meter shaft. Attach using the supplied cotter pins.
- Tighten motor so that hex shaft adapter and meter roller shaft is aligned.
- Mount pwm valve to bottom of bracket.