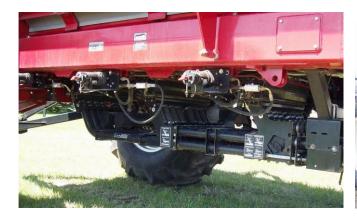

- Install hydraulic motors on right hand end of the meter roller shaft, where the current ground or electric/hydraulic drive mounts.
- Remove the existing ground drive or electric and hydraulic drive configuration from the cart. Remove roll pins from the ends of the meter roller shafts.

• Attach bracket to mounting tabs on cart frame as shown.

- Loosely mount hyd motor to bracket. Motor can be mounted in either the top or bottom mounting holes to turn the motor 180°.
- Insert hex adapter into motor and coupler between adapter and the meter shaft. Attach using the supplied cotter pins.
- Tighten motor so that hex shaft adapter and meter roller shaft is aligned.
- Mount pwm valve to bottom of bracket.