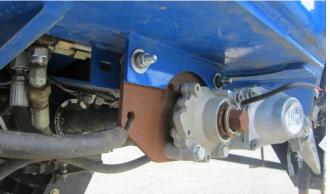

• Attach bracket to mounting tabs on cart frame as shown.

- Loosely mount hyd motor to bracket. Motor can be mounted in either the top or bottom mounting holes to turn the motor 180°.
- Insert hex adapter into motor and coupler between adapter and the meter shaft. Attach using the supplied cotter pins.
- Tighten motor so that hex shaft adapter and meter roller shaft is aligned.
- Mount pwm valve to bottom of bracket.