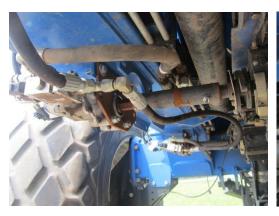

• Attach bracket to mounting tabs on cart frame as shown.

- Loosely mount hyd motor to bracket. Motor can be mounted in either the top or bottom mounting holes to turn the motor 180°.
- Insert hex adapter into motor and coupler between adapter and the meter shaft. Attach using the supplied cotter pins.
- Tighten motor so that hex shaft adapter and meter roller shaft is aligned.
- Mount pwm valve to bottom of bracket.