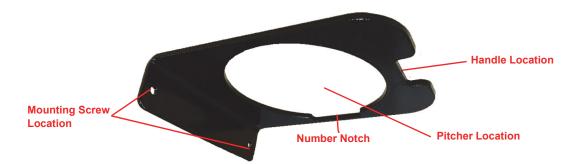

## FIGURE 1. Pitcher Bracket

- 2. Secure the bracket using the provided #10 mounting screws.
- 3. Place the pitcher in the pitcher bracket.
- 4. After using the pitcher, remove the pitcher from the bracket and store in a safe place. Do not store the pitcher in the bracket.