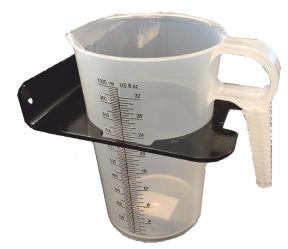

## **Calibration Pitcher Bracket Installation Sheet**

This sheet provides the installation instructions for a Raven calibration pitcher. This bracket is only intended to hold the pitcher during calibration. Remove and store the pitcher during normal operation.

1. Find a location close to the injection pump to install the pitcher bracket. Verify the site will allow the pitcher to sit completely in the bracket with the mouth up and the pitcher can easily be removed.

## FIGURE 1. Pitcher Bracket



- 2. Secure the bracket using the provided #10 mounting screws.
- 3. Place the pitcher in the pitcher bracket.
- 4. After using the pitcher, remove the pitcher from the bracket and store in a safe place. Do not store the pitcher in the bracket.



## **FIGURE 2. Proper Pitcher Orientation**