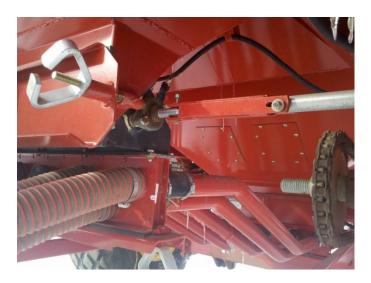

- This install guide is intended for use with standard rate direct drive motor installations; if a low rate kit has been purchased see the installation instructions provided with it.
- Install hydraulic motors on the left hand end of meter auger shaft. The same side that the current ground drive is connected to.

- Remove bolts securing meter shaft bearing to meter housing. Disconnect ground drive coupler shaft from the meter shaft.
- Mount bracket to bearing using the supplied longer bolts. Bracket is adjustable to allow for different mounting configurations given different bin setups.