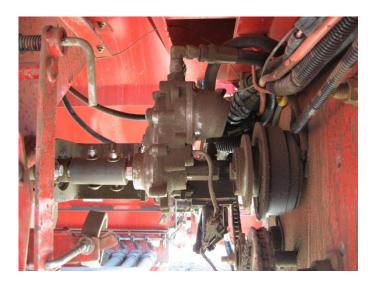

- Mount hydraulic motor and pwm valve to bracket.
- Position hex adapter in motor and coupler on meter auger shaft and connect them using the supplied cotter pins.