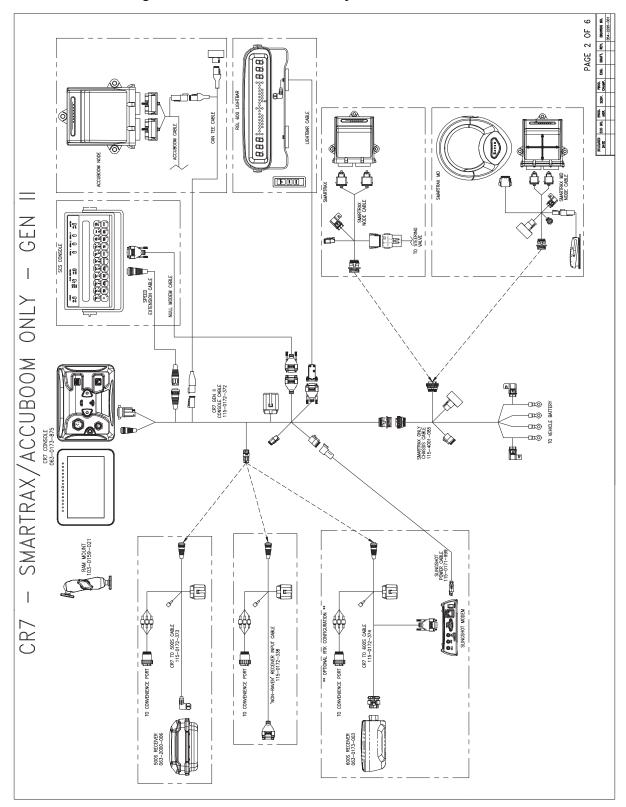

## **Wiring Illustrations**

The illustrations on the next few pages show CR7 wiring diagrams for various cabling generations with optional accessories and are for reference only.

FIGURE 3. Gen II Cabling CR7 SmarTrax/AccuBoom Only