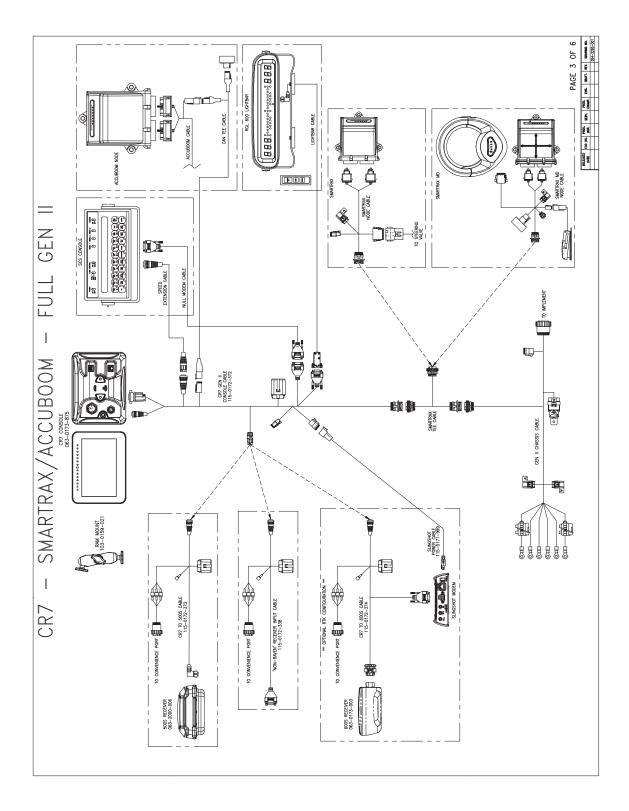

# **CR7 Installation Guide**

This guide provides an overview of CR7 field computer connections as well as drawings that illustrate the cab connections for various machine configurations.

## **CR7 Connections**

The image below shows the connections on the back of the CR7 that will be used for installation. Please note that, depending on machine configuration, some of these connections may not be used.

#### FIGURE 1. Back of CR7



## **Wiring Illustrations**

The illustrations on the next few pages show CR7 wiring diagrams for various cabling generations with optional accessories and are for reference only.







FIGURE 3. Gen II Cabling CR7 SmarTrax/AccuBoom Only





FIGURE 5. Gen 3 or IBBC Cabling CR7 SmarTrax/AccuBoom



#### FIGURE 6. Gen 3 or IBBC Cabling CR7 SmarTrax ISO Product Control



### FIGURE 7. Gen 3 or IBBC Cabling CR7 RS1/ISO Product Control