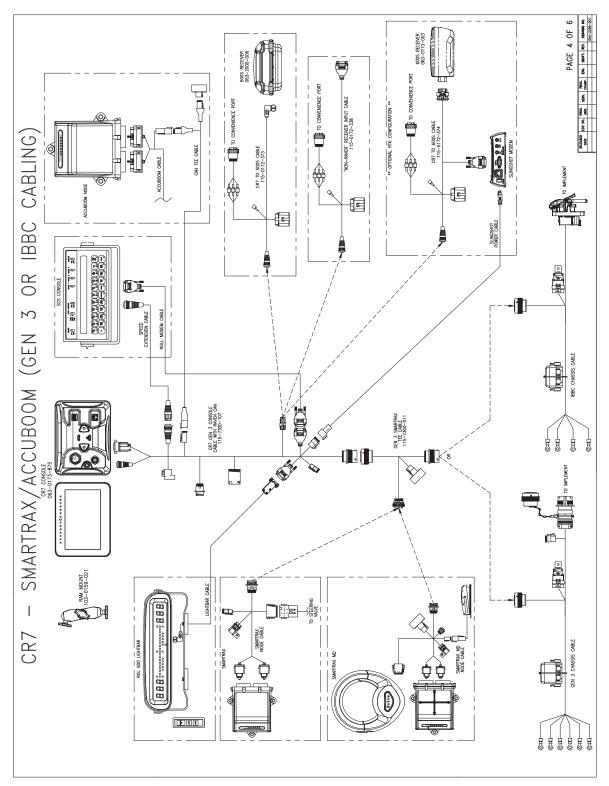

# **CR7 Installation Guide**

This guide provides an overview of CR7 field computer connections as well as drawings that illustrate the cab connections for various machine configurations.

## **CR7 Connections**

The image below shows the connections on the back of the CR7 that will be used for installation. Please note that, depending on machine configuration, some of these connections may not be used.

#### FIGURE 1. Back of CR7



## **Wiring Illustrations**

The illustrations on the next few pages show CR7 wiring diagrams for various cabling generations with optional accessories and are for reference only.







FIGURE 3. Gen II Cabling CR7 SmarTrax/AccuBoom Only





FIGURE 5. Gen 3 or IBBC Cabling CR7 SmarTrax/AccuBoom



#### FIGURE 6. Gen 3 or IBBC Cabling CR7 SmarTrax ISO Product Control



### FIGURE 7. Gen 3 or IBBC Cabling CR7 RS1/ISO Product Control