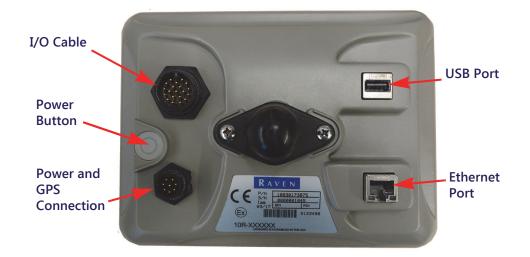

## **CR7 Connections**

The image below shows the connections on the back of the CR7 that will be used for installation. Please note that, depending on machine configuration, some of these connections may not be used.

#### FIGURE 1. Back of CR7