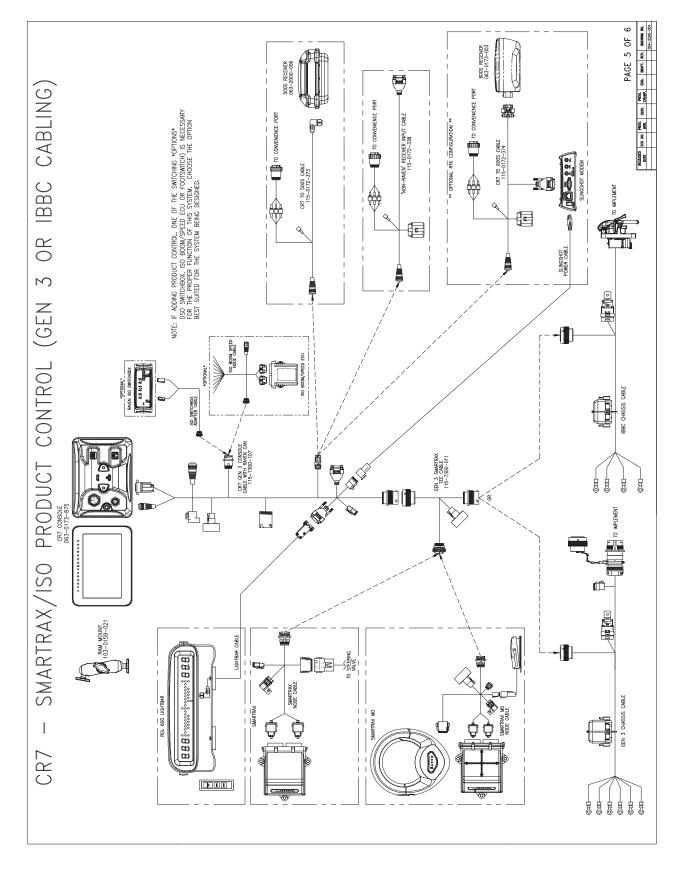

# **CR7 Installation Guide**

This guide provides an overview of CR7 field computer connections as well as drawings that illustrate the cab connections for various machine configurations.

## **CR7 Connections**

The image below shows the connections on the back of the CR7 that will be used for installation. Please note that, depending on machine configuration, some of these connections may not be used.

#### FIGURE 1. Back of CR7



## **Wiring Illustrations**

The illustrations on the next few pages show CR7 wiring diagrams for various cabling generations with optional accessories and are for reference only.







FIGURE 3. Gen II Cabling CR7 SmarTrax/AccuBoom Only





FIGURE 5. Gen 3 or IBBC Cabling CR7 SmarTrax/AccuBoom



#### FIGURE 6. Gen 3 or IBBC Cabling CR7 SmarTrax ISO Product Control



### FIGURE 7. Gen 3 or IBBC Cabling CR7 RS1/ISO Product Control