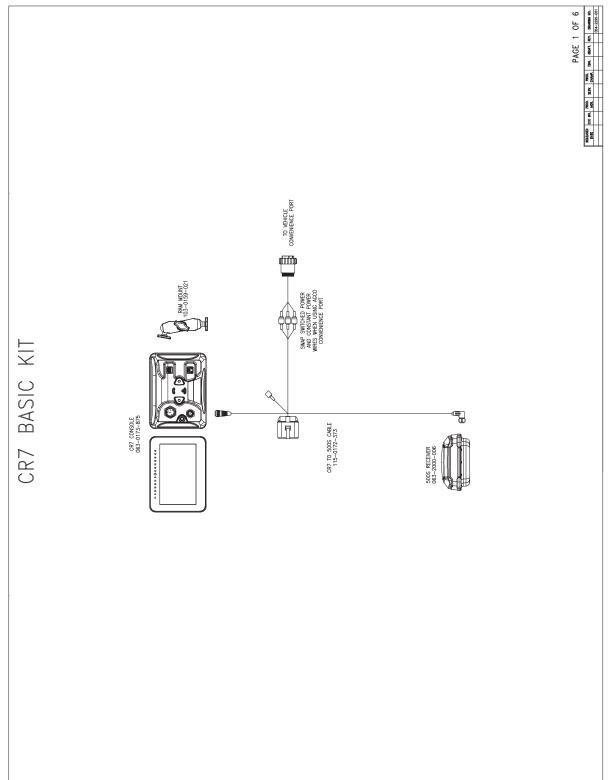

## **Wiring Illustrations**

The illustrations on the next few pages show CR7 wiring diagrams for various cabling generations with optional accessories and are for reference only.

FIGURE 3. Gen II Cabling CR7 SmarTrax/AccuBoom Only